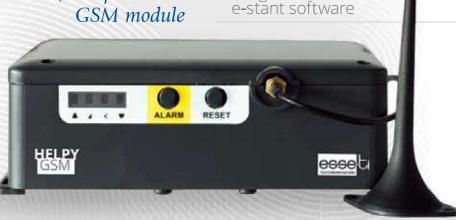

# **HELPY GSM-S** 5HG-001/S

**HELPY GSM-S** 

Alarm system for lift-car top

installation, complete with

Autodialer with built-in speaker unit & GSM module

Top-car installation

Embedded batteries

Programmable via

**Dimensions:** 182 x 123 x 61 mm Weight: 629 g

**HELPY GSM-S**: autodialer in a resistant box, complete with: - GSM module

- backup batteries
- speaker unit
- power supply
- mains cable - alarm pushbutton
- reset pushbutton
- signalling LEDs
- antenna with magnetic base and cable L = 2 m

## Main Features

- Telephone numbers: programmable, up to 12
- Supported voice terminals: up to 2 passive speaker units, 2 active speake units
- Digital volume adjustment
- Local programming: telephone (DTMF tones), micro SD card, computer with e-stant software and USB serial cable
- Remote programming: telephone (DTMF tones), SMS (created with e-stant software)
- · Alarm sending modes: voice, CLI, Esse-ti protocol, P100, SMS
- · Voice prompts: menu with 5 languages, customizable with SW e-stant or micro SD card
- Multifunction relay

- · Alarm ending with or without reset codes
- · Local and remote teso of any kind of alarm
- Technological alarms: low battery, battery replacement, power supply failure, diagnostic, auxiliary, SIM card expiring
- Multi-Sharing function: simultaneous notification of the same alarm to different receivers
- · SD Card: extended LOG, firmware update, custom voice prompts and parameter settings