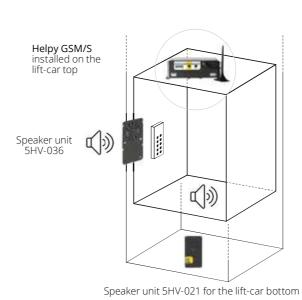

## 5HV-036

PASSIVE SPEAKER UNIT - With microphone and loudspeaker

# PASSIVE SPEAKER UNIT WITH CABLE

L = 3 m - With microphone, loudspeaker, emergency pushbutton and shielded cable