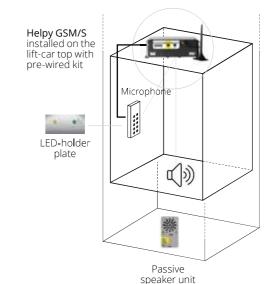

## 6CV-30022

MICROPHONE - Soldered on shielded cable

PRE-WIRED KIT - Inclusive of shielded cable with microphone for the lift car, pre-cabled yellow and green LEDs, stainless-steel Led-holder plate (80x40 mm), free wires for connection with the existing emergency-call pushbutton, speaker unit with button for the car bottom.