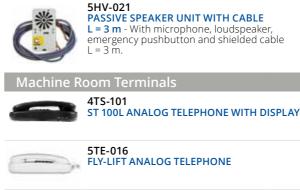

🚺 🖢 100% Made in Italy.

Handsfree Speaker Units

5HV-036

and loudspeaker.

5TF-018 SLIM ANALOG TELEPHONE with keypad on the receiver.

PASSIVE SPEAKER UNIT - with microphone

 $(\mathbf{A})$ 

AND HELPY COMPACT-Q NB Dimensions: 147 x 95 x 27 mm