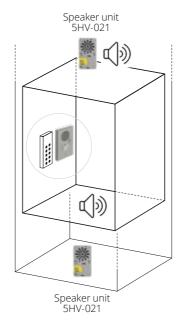

## Main Features

Telephone numbers: programmable, up to 24

Supported voice terminals:2 passive speaker units

Digital volume adjustment

- · Local programming: telephone (DTMF tones), micro SD card, computer with e-stant software and USB serial cable
- Remote programming: telephone (DTMF tones), software compliant with EPT protocol (DTMF)
- · Alarm sending modes: voice, CLI, Esse-ti protocol, P100, SMS (only with 4G.VoLTE)
- Voice prompts: menu with 9 languages, customizable with SW e-stant or micro SD card

Helpy Compact - Q

wall-mounted inside

the elevator car

6