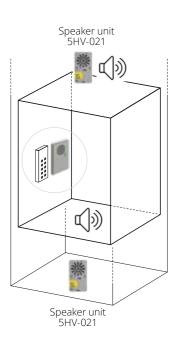

Helpy Compact - Q

wall-mounted inside

the elevator car

6

HELPY COMPACT-QL Dimensions: 218 x 100 x 25 mm

Helpy Compact - NB wall-mounted inside the elevator car

www.esse-ti.it