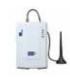

### GATEWAY 4G/3G/2G

5IG-260/S 4G.VoLTE - 4G/LTE/UMTS/GSM MODULE complete with: backup batteries, adapter, magnet-base antenna. Voice over VoLTE service

**GSM500 - GD** - 2G Quad-band module complete with: back up batteries, adapter, magnet-base antenna and extension cable L = 2 m.