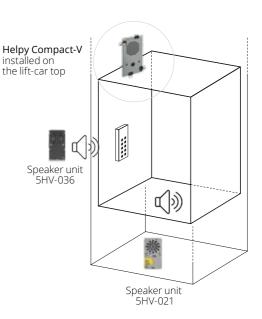

## Ultra-compact alarm system

- Autodialer with speaker unit
- Flexible installation behind the COP or on top-of-car
- Full range 10-30Vdc power supply
- Programmable with e-stant freeware software

**ALARM AUTODIALERS** 

5HL-620

**HELPY COMPACT-V**: autodialer in metal case complete with:

- LEDs signalling alarm sent/received/operation status.

Ready for connection over the PSTN line, expandible over the GSM line.

### Handsfree Speaker Units

6CV-30022

MICROPHONE - Soldered on shielded cable

PASSIVE SPEAKER UNIT - With microphone

PASSIVE SPEAKER UNIT WITH CABLE

L = 3 m - With microphone, loudspeaker, emergency pushbutton and shielded cable

STAINLESS-STEEL PANEL WITH PASSIVE SPEAKER UNIT - with microphone, loudspeaker, pushbutton and LEDs with pictograms.

ST 100L ANALOG TELEPHONE WITH DISPLAY

5TE-016 **FLY-LIFT ANALOG TELEPHONE** 

SLIM ANALOG TELEPHONE with keypad on the