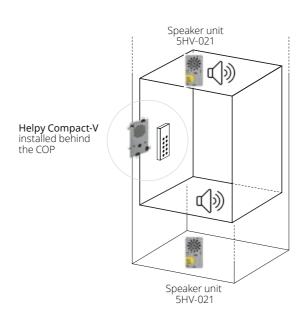

## Ultra-compact alarm system

- Autodialer with speaker unit
- Flexible installation behind the COP or on top-of-car
- Full range 10-30Vdc power supply
- Programmable with e-stant freeware software

**ALARM AUTODIALERS** 

5HL-620

**HELPY COMPACT-V**: autodialer in metal case complete with:

- LEDs signalling alarm sent/received/operation status.

Ready for connection over the PSTN line, expandible over the GSM line.

### Handsfree Speaker Units

6CV-30022

MICROPHONE - Soldered on shielded cable

PASSIVE SPEAKER UNIT - With microphone

PASSIVE SPEAKER UNIT WITH CABLE

L = 3 m - With microphone, loudspeaker, emergency pushbutton and shielded cable

STAINLESS-STEEL PANEL WITH PASSIVE SPEAKER UNIT - with microphone, loudspeaker, pushbutton and LEDs with pictograms.

ST 100L ANALOG TELEPHONE WITH DISPLAY

5TE-016 **FLY-LIFT ANALOG TELEPHONE** 

SLIM ANALOG TELEPHONE with keypad on the