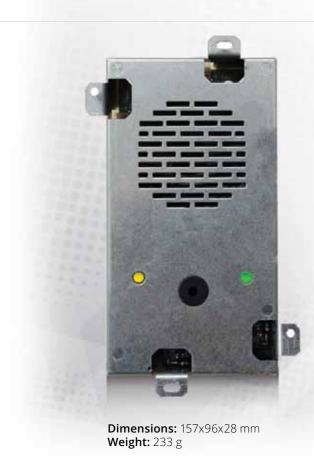

5HL-620

**HELPY COMPACT-V**: autodialer in metal case complete with:

- LEDs signalling alarm sent/received/operation status.

Ready for connection over the PSTN line, expandible over the GSM line.

#### Main Features

- Telephone numbers: programmable, up to 12
- Supported voice terminals: 2 passive speaker units
- Digital volume adjustment
- Voice and data GSM expansion
- · Local programming: telephone (DTMF tones), micro SD card, computer with e-stant software and USB serial cable
- · Remote programming: telephone (DTMF tones), software compliant with EPT protocol (DTMF)
- · VoIP compatibility: with analog output or with ATA adapter
- · Alarm sending modes: voice, CLI, Esse-ti protocol, P100, SMS (only with 4G.VoLTE)
- $\cdot$  Voice prompts: menu with 9 languages, customizable with SW e-stant or micro SD card

- Multifunction relay
- Alarm ending with or without reset codes
- Extra inputs for lift remote-monitoring applications
- · Technological alarms: low battery, battery replacement, power supply failure, built-in speaker unit diagnostic, auxiliary, alarm ending, stuck pushbutton, LMS funtionality, power supply
- Multi-link function: up to 9 autodialers can be connected over 1 telephone line
- · SD Card: extended LOG, firmware update, custom voice prompts and parameters setting.