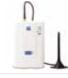

### GATEWAY 4G/3G/2G

5IG-260/S 4G.VoLTE - 4G/LTE/UMTS/GSM MODULE complete with: backup batteries, adapter, magnet-base antenna. Voice over VoLTE service

**GSM500 - GD** - 2G Quad-band module complete with: back up batteries, adapter, magnet-base antenna and extension cable L = 2 m.